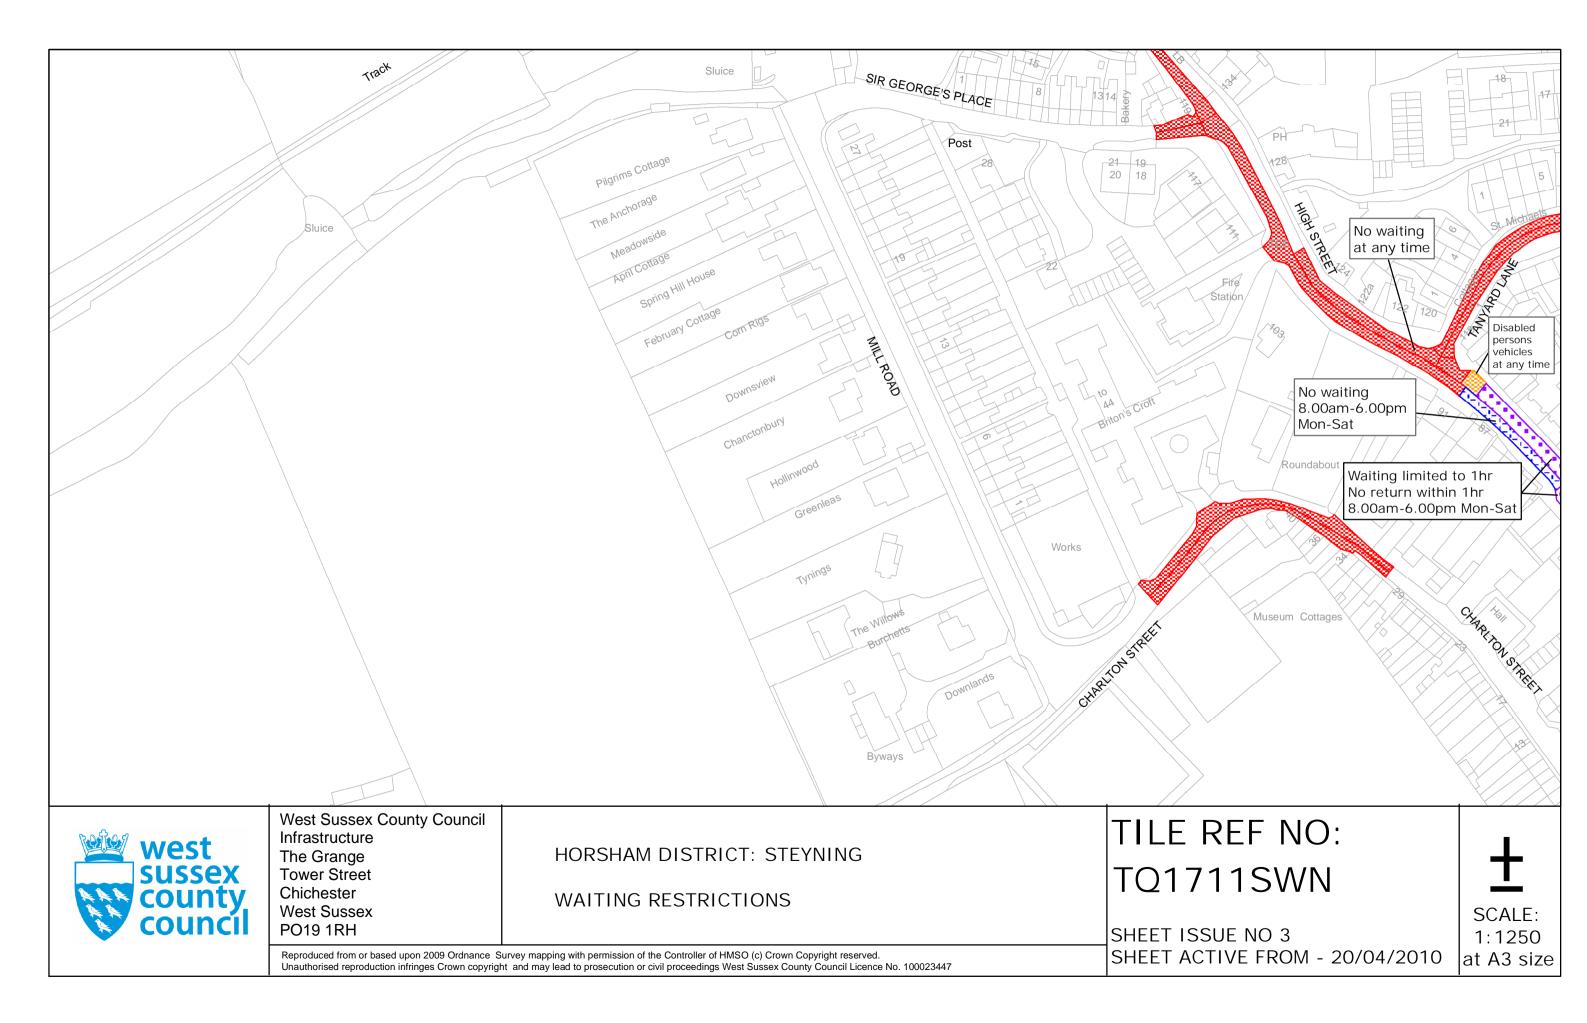

## FIRST SCHEDULE Plan to be Replaced

TQ1711SWN (Issue Number 2)

## SECOND SCHEDULE Replacement Plan

TQ1711SWN (Issue Number 3)

THE Common Seal of THE WEST SUSSEX COUNTY COUNCIL was hereto affixed the  $Si \times TH$ 

day of Afril 2010

Die Olershow

Authorised Signatory

TRO/171/MM